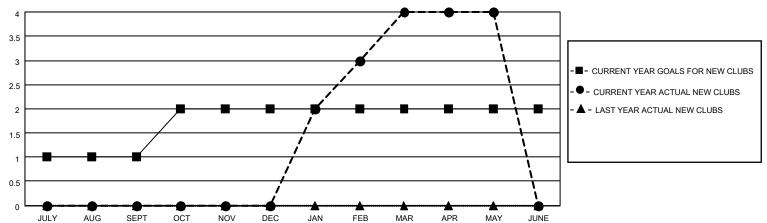

## GOALS AND ACTUAL NEW CLUBS CUMULATIVE

| <b>I</b> - | MEMBER GROWTH NET GOAL |
|------------|------------------------|
| <b>)</b> - | MEMBER GROWTH ACTUAL   |

Results as of: 5/31/2022

- ▲ - LAST YEAR MEMBERSHIP ACTUAL