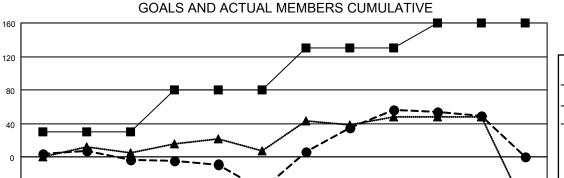

## District 310 D

| Clubs RESULTS FOR 2021-2022 |   |   |   | Members RESULTS FOR 2021-2022 |    |     |    |
|-----------------------------|---|---|---|-------------------------------|----|-----|----|
|                             |   |   |   |                               |    |     |    |
| JULY/AUG/SEPT               | 1 | 0 | 0 | JULY/AUG/SEPT                 | 30 | 19  | 23 |
| OCT/NOV/DEC                 | 1 | 0 | 1 | OCT/NOV/DEC                   | 50 | 26  | 60 |
| JAN/FEB/MAR                 | 0 | 4 | 1 | JAN/FEB/MAR                   | 50 | 140 | 42 |
| APR/MAY/JUNE                | 0 | 0 | 0 | <br> APR/MAY/JUNE             | 30 | 7   | 12 |